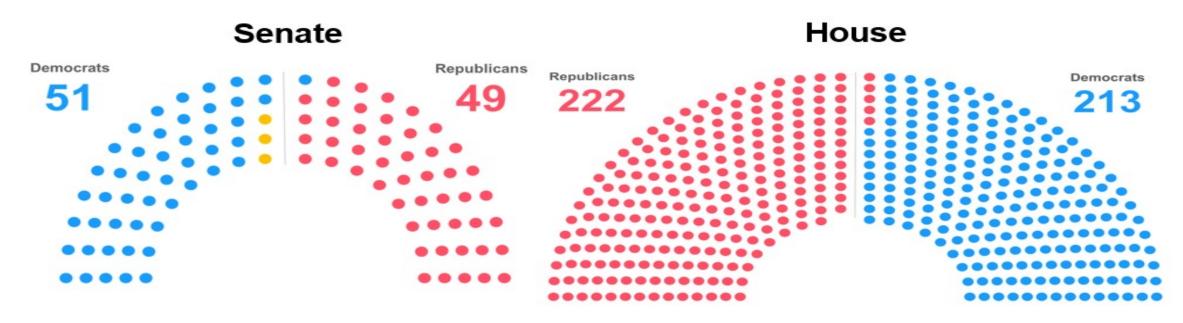

### The Divided 118th Congress

| New Senators          |                           |                                |  |  |
|-----------------------|---------------------------|--------------------------------|--|--|
| AL – Katie Britt (R)  | OH – J.D. Vance (R)       | <b>PA</b> – John Fetterman (D) |  |  |
| MO – Eric Schmitt (R) | OK – Markwayne Mullin (R) | <b>VT</b> – Peter Welch (D)    |  |  |
| NC – Tedd Budd (R)    |                           |                                |  |  |

Notes: Yellow circle in Senate graphic reflects three independents who align with Democrats.