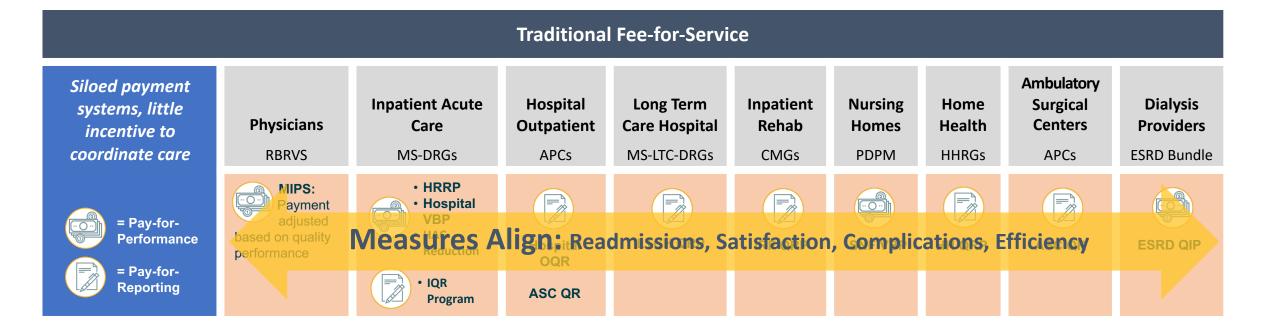

### **ACA's Value-Based Purchasing Across Payment Silos**

## Increased accountability enables waivers from FFS regulations:

- SNF 3-day rule
- Gainsharing
- Telehealth
- Post-discharge home visits
- Eligible for 3.5% bonus and payment increase