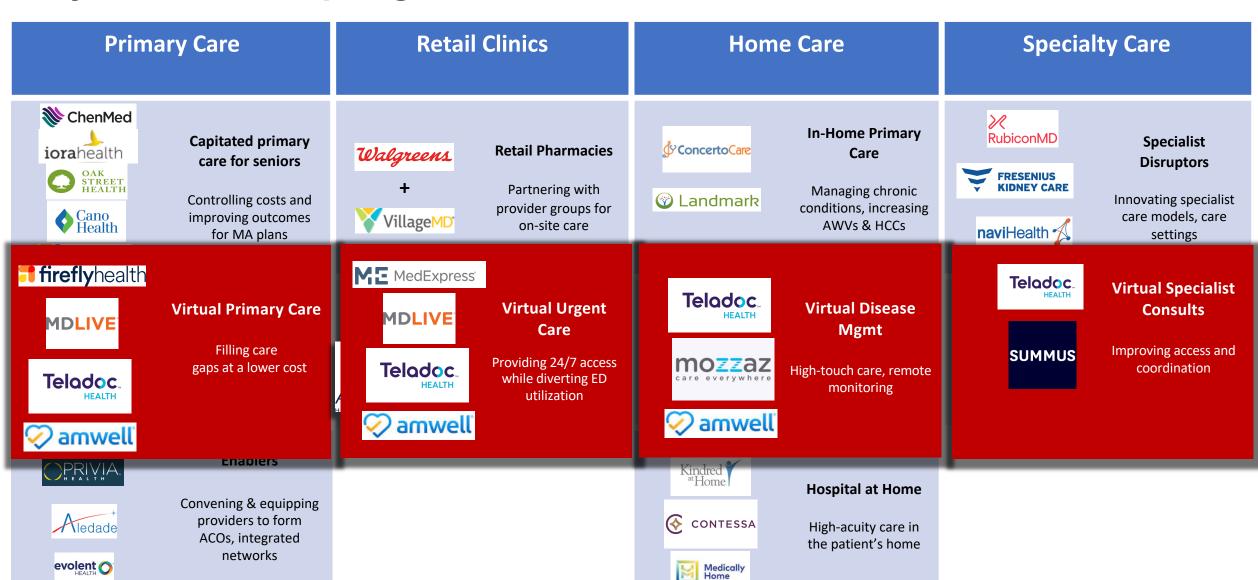

### **Key Trend: Disrupting Across Care Non-Acute Continuum**

### **Key Trend: Disrupting Across Care Non-Acute Continuum**

Dotail Clinica

Drives and Care

#### **Realities and Implications**

- Payviders seek risk mitigation and profit pools, including underserved populations.
  - Payviders responsible for a budget, so they aggressively police spending.
- Single purpose service line innovators are designing new risk-based models targeting cost centers to partner with or be acquired by payer/payviders.
  - Primary care disruptors taking full risk for risk-adjusted population cost.
  - Venture capital and innovators see big opportunities and an exit strategy.
- Payvider-savvy, integrated health systems potentially well-positioned with brand, community commitment, and relationships.
- Ongoing shifting sites of care: 26% of inpatient procedures moving to ASCs/outpatient; from doctors' office to retail and urgent care; from bricks and mortar to digital, and home care.
  - Risk assumption enables greater regulatory flexibility and innovation.