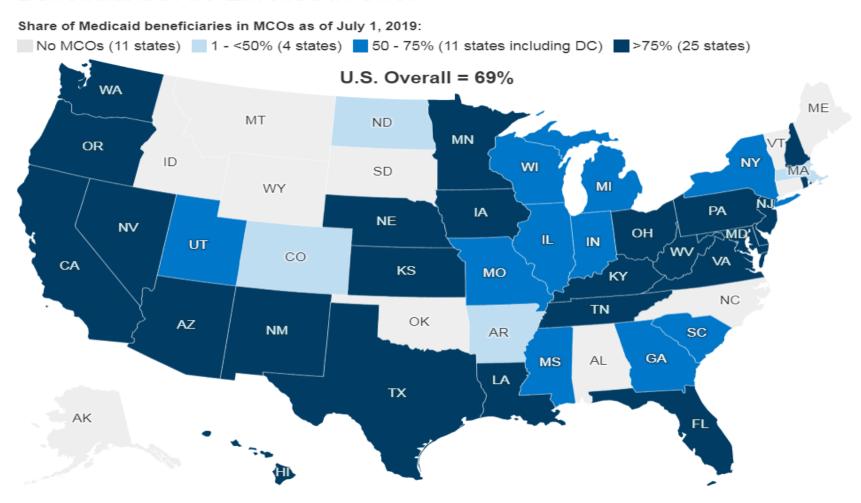

### 69% of Medicaid Recipients in Comprehensive Risk-Based MCOs

In Most States With Comprehensive MCOs, at Least 75% of Beneficiaries Are Enrolled in One.

#### **Outlook**

- MA Plan's *satisfied beneficiaries provide political power*. MA has >50% market share in 123 congressional districts and MA enrollment is > 40% in 30 states. **340 lawmakers signed a MA support letter**.
- States' Medicaid programs have become increasingly dependent on MCOs.
- Political power provides MA and MCOs policy protection.
- Underscores today's market competitive realities.
- CMS is seeking to incent Medicaid MCOs to move to value-based contracts.