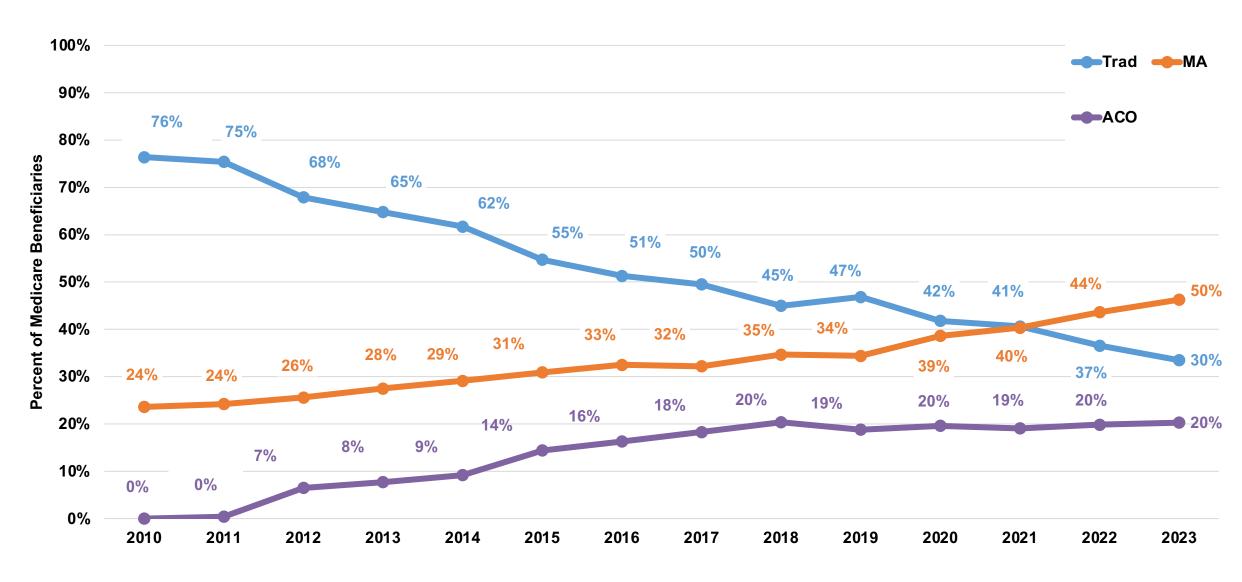

#### Medicare Advantage (MA) Growth 2007 - 2023

In 2022 Medicare Advantage grew by 7.1% to nearly 31.2 million beneficiaries and now covers more than 50% of Medicare population.

### **Key Reality: Growing MA and MCO Enrollment and Power**

#### **Outlook**

- MA Plan's *satisfied beneficiaries provide political power*. MA has >50% market share in 123 congressional districts and MA enrollment is > 40% in 30 states. **340 lawmakers signed a MA support letter**.
- States' Medicaid programs have become increasingly dependent on MCOs.
- Political power provides MA and MCOs policy protection.
- Underscores today's market competitive realities.
- CMS is seeking to incent Medicaid MCOs to move to value-based contracts.