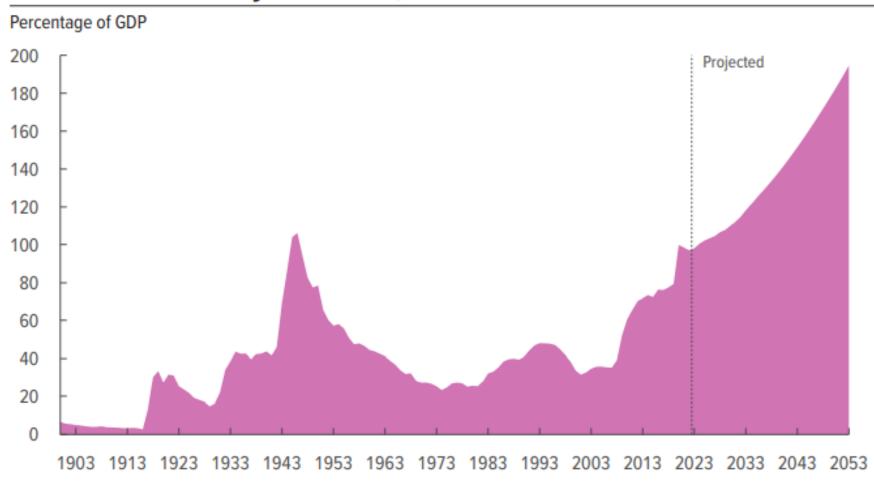

#### Federal Debt Held by the Public, 1900 to 2053

Federal debt held by
the public is projected
to increase in each year
of the projection period
and to reach 118 percent
of GDP in 2033—higher
than it has ever been.
In the two decades that
follow, growing deficits
are projected to push
federal debt higher still, to
195 percent of GDP in 2053.

Data source: Congressional Budget Office. See www.cbo.gov/publication/58848#data.