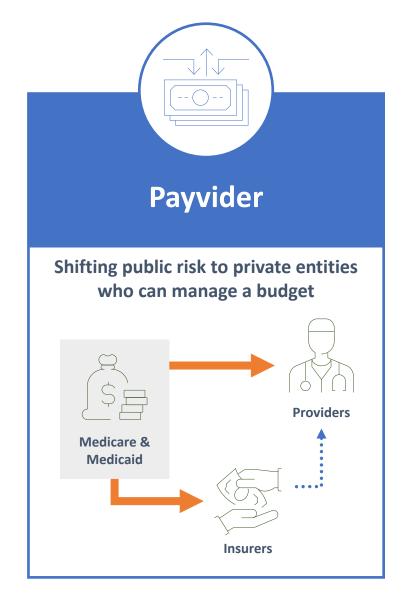

### Remember What is Bipartisan in Healthcare?

• Expand health coverage access and affordability. Bipartisan steps include:

Shift public risk to private entities who can manage to a budget (TCC)

Move from FFS to Value & Accountability

#### Total Cost of Care: Shifting Public Risk to Someone Accountable to a Budget

#### Medicare

Spending per beneficiary (2020: \$838B)

#### Medicaid

Spending per recipient (2020: \$671B)

#### **Providers**

**Traditional** Medicare ACOs, Bundled Payment, PCF

- **Innovative care delivery processes**
- Use data to understand total cost of care
- Multiple care access points
- **Clinical integration**
- **Organize community**
- Become or partner with an Insurer
- Eliminate variation & increase efficiency
- Partner with downstream providers

- Become a provider
- **Negotiate lower prices**
- Delay or challenge bill payment
- Incent retail provider (CVS) use
- Reduce expensive settings of care
- Use data to create preferred network
- Micromanage providers (UR, PPO...)
- **Organize physicians**

**Insurers** 

**Private MA**, Medicaid MCOs, Exchanges