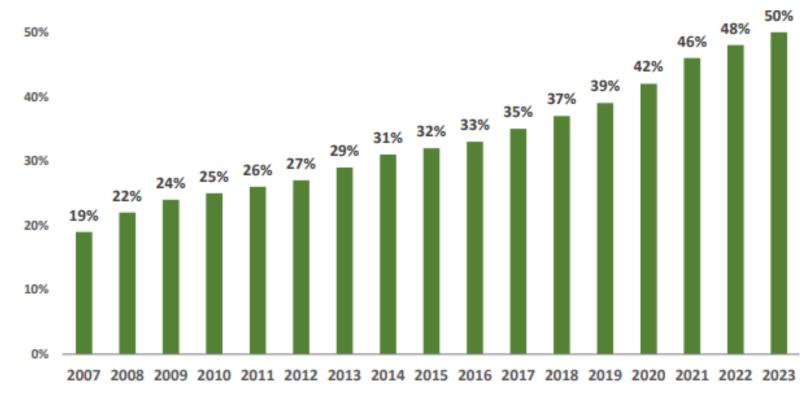

#### Medicare Advantage (MA) Growth 2007 - 2023

In 2022 Medicare Advantage grew by 7.1% to nearly 31.2 million beneficiaries and now covers more than 50% of Medicare population.