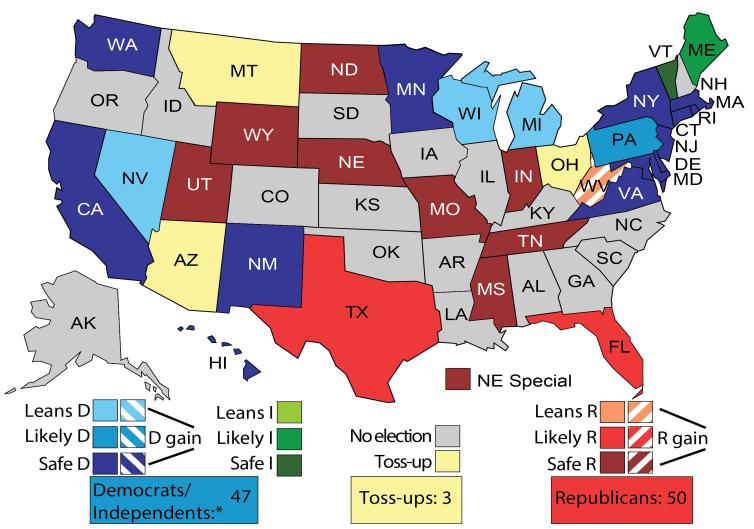

### On Everyone's Mind: 2024 Election will Shift Focus & Decisions

Notes: \*Angus King (I-ME) and Bernie Sanders (I-VT) caucus with the Democrats in the Senate, so their seats are counted in the Democratic column.

©2023 UVA Center for Politics

#### Contested Senate Seats:

- 20 Democrats
- 11 Republicans
- 3 Independent (AZ, ME, VT)

#### Open Senate Seats:

- Ds Feinstein (CA); Stabenow
   (MI)
- Rs Braun (IN)

#### Running/Vulnerable:

Manchin (WV); Brown (OH);
 Tester (MT); Sinema (AZ)